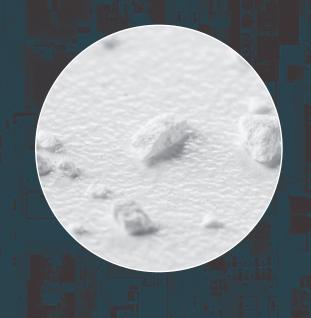

Engineered granules are white throughout for maximum reflectivity.

**Highly reflective** – The white color runs throughout the granules to reflect solar rays instead of transferring heat into the building (meets LEED requirements for 70+% reflectivity)

**Durable** – modified bitumen roofs with WHITE ARMOR cool roof granules stand up to weathering and the weight of maintenance personnel for a long, reliable service life