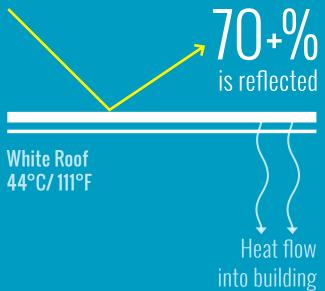

**Highly reflective** – The white color runs throughout the granules to reflect solar rays instead of transferring heat into the building (meets LEED requirements for 70+% reflectivity)

**Durable** – modified bitumen roofs with WHITE ARMOR cool roof granules stand up to weathering and the weight of maintenance personnel for a long, reliable service life