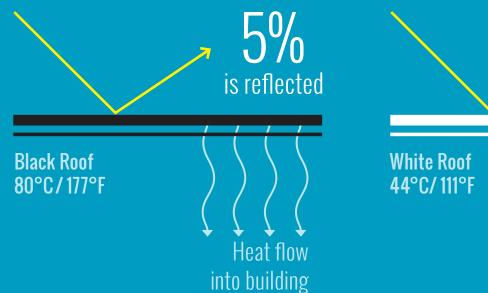

**Highly reflective** – The white color runs throughout the granules to reflect solar rays instead of transferring heat into the building (meets LEED requirements for 70+% reflectivity)

**Durable** – modified bitumen roofs with WHITE ARMOR cool roof granules stand up to weathering and the weight of maintenance personnel for a long, reliable service life