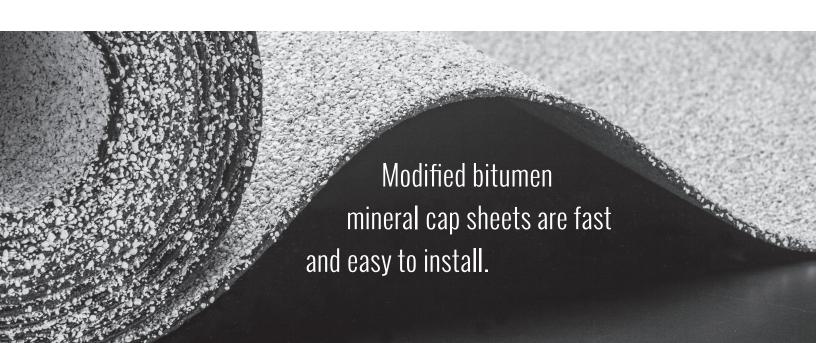

### **Ideal for Many Applications**

WHITE ARMOR cool roof granules are specifically designed for use with commercial, municipal and industrial flat and low-sloped modified bitumen roofs and mineral cap sheets.

**Fast and easy installations** – roofs with WHITE ARMOR high reflectance granules are installed the same as modified bitumen roofs

**Environmentally responsible** – high reflectance roofs help reduce urban heat island effect in urban settings\*